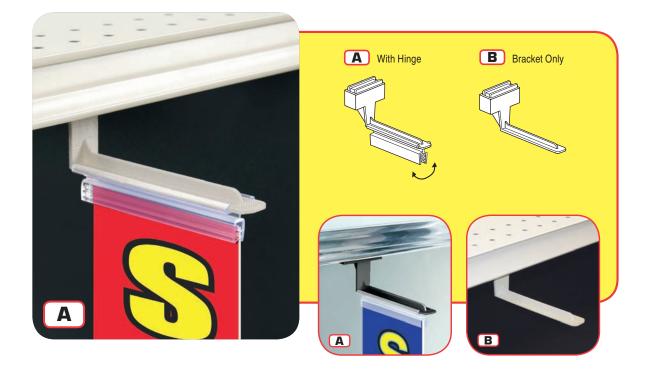

## Specifications

Magnetic Under-Shelf Mount Sign Holder, L-Style

### A With Hinge

- 4" L, .100" capacity No. 1812964901
- 4" L, .100"-.250" capacity No. 1812964902\*
  Beige ABS bracket with clear PVC sign holder
- 4" L, .100" capacity No. 1812964911
- 4" L, .100"-.250" capacity No. 1812964912\*
   Black ABS bracket with clear PVC sign holder

#### B Bracket only

- Beige ABS No. 1816180600
- Black ABS No. 1816180610\*
- \* Item not shown

© FFR-DSI, Inc